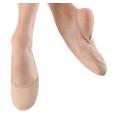

# Bloch Eclipse Leather

Color: NUD

Adult: XS-XL Width: Med \$34

Supple leather upper. Vamp cut hugs the foot without restricting movement. Silicon backing on elastic strap to prevent strap from slipping while on foot. Cotton terry lining under foot for comfort. Leather front outsole with traditional ballet shoe pleating for turning ease.