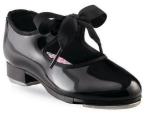

# N625

Colors: Black Patent

Sizes: Child: 6.5-2.5 Adult: 4-7

Widths: N, M, W, WW \$34.00

Jr. Tyette is comfortably soft and durable, most importantly it offers a SAFETY skid board to prevent children from sliding.

\* Slip on TAP TIES available so teachers DO NOT need to tie each dancers shoes. \$3.00